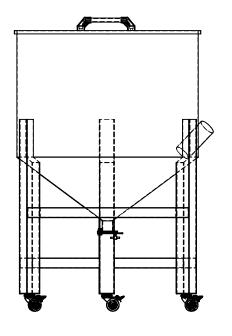

| UNLESS OTHERWISE SPECIFIED: FINISH: DIMENSIONS ARE IN MILLIMETERS |                       |      |        |      |   |             | DEBUR AND<br>BREAK SHARP | DO NOT SCALE DRAWING REVISION |    |  |  |
|-------------------------------------------------------------------|-----------------------|------|--------|------|---|-------------|--------------------------|-------------------------------|----|--|--|
| SURFACE<br>TOLERAN<br>LINEAR:<br>ANGUL                            | FINISH:<br>NCES:<br>: |      |        |      |   | EDGES EDGES |                          |                               |    |  |  |
|                                                                   | NAME                  | SIGN | IATURE | DATE |   |             |                          | TITLE:                        |    |  |  |
| DRAWN                                                             |                       |      |        |      |   |             |                          |                               |    |  |  |
| CHK'D                                                             |                       |      |        |      |   |             |                          |                               |    |  |  |
| APPV'D                                                            |                       |      |        |      |   |             |                          |                               |    |  |  |
| MFG                                                               |                       |      |        |      |   |             |                          |                               |    |  |  |
| Q.A                                                               | MATERIAL:             |      |        |      | : |             | posoda 240l              |                               | A4 |  |  |
|                                                                   |                       |      |        |      |   |             |                          |                               | 1  |  |  |
|                                                                   | WEIGHT:               |      |        |      |   | SCALE:1:20  | S                        | SHEET 1 OF 1                  |    |  |  |