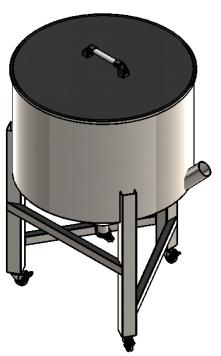

| UNLESS OTHERWISE SPECIFIED: FINISH: DIMENSIONS ARE IN MILLIMETERS |                       |      |        |      |   |             | DEBUR AND<br>BREAK SHARP | DO NOT SCALE DRAWING REVISION |    |  |  |
|-------------------------------------------------------------------|-----------------------|------|--------|------|---|-------------|--------------------------|-------------------------------|----|--|--|
| SURFACE<br>TOLERAN<br>LINEAR:<br>ANGUL                            | FINISH:<br>NCES:<br>: |      |        |      |   | EDGES EDGES |                          |                               |    |  |  |
|                                                                   | NAME                  | SIGN | IATURE | DATE |   |             |                          | TITLE:                        |    |  |  |
| DRAWN                                                             |                       |      |        |      |   |             |                          |                               |    |  |  |
| CHK'D                                                             |                       |      |        |      |   |             |                          |                               |    |  |  |
| APPV'D                                                            |                       |      |        |      |   |             |                          |                               |    |  |  |
| MFG                                                               |                       |      |        |      |   |             |                          |                               |    |  |  |
| Q.A                                                               | MATERIAL:             |      |        |      | : |             | posoda 240l              |                               | A4 |  |  |
|                                                                   |                       |      |        |      |   |             |                          |                               | 1  |  |  |
|                                                                   | WEIGHT:               |      |        |      |   | SCALE:1:20  | S                        | SHEET 1 OF 1                  |    |  |  |