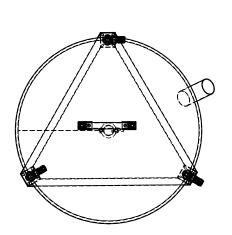

| UNLESS OTHERWISE SPECIFIED: FINISH: DIMENSIONS ARE IN MILLIMETERS |                       |      |        |      |   |             | DEBUR AND<br>BREAK SHARP | DO NOT SCALE DRAWING REVISION |    |  |  |
|-------------------------------------------------------------------|-----------------------|------|--------|------|---|-------------|--------------------------|-------------------------------|----|--|--|
| SURFACE<br>TOLERAN<br>LINEAR:<br>ANGUL                            | FINISH:<br>NCES:<br>: |      |        |      |   | EDGES EDGES |                          |                               |    |  |  |
|                                                                   | NAME                  | SIGN | IATURE | DATE |   |             |                          | TITLE:                        |    |  |  |
| DRAWN                                                             |                       |      |        |      |   |             |                          |                               |    |  |  |
| CHK'D                                                             |                       |      |        |      |   |             |                          |                               |    |  |  |
| APPV'D                                                            |                       |      |        |      |   |             |                          |                               |    |  |  |
| MFG                                                               |                       |      |        |      |   |             |                          |                               |    |  |  |
| Q.A                                                               | MATERIAL:             |      |        |      | : |             | posoda 240l              |                               | A4 |  |  |
|                                                                   |                       |      |        |      |   |             |                          |                               | 1  |  |  |
|                                                                   | WEIGHT:               |      |        |      |   | SCALE:1:20  | S                        | SHEET 1 OF 1                  |    |  |  |