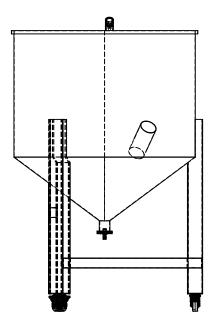

| UNLESS OTHERWISE SPECIFIED: FINISH: DIMENSIONS ARE IN MILLIMETERS |                       |      |        |      |   |             | DEBUR AND<br>BREAK SHARP | DO NOT SCALE DRAWING REVISION |    |  |  |
|-------------------------------------------------------------------|-----------------------|------|--------|------|---|-------------|--------------------------|-------------------------------|----|--|--|
| SURFACE<br>TOLERAN<br>LINEAR:<br>ANGUL                            | FINISH:<br>NCES:<br>: |      |        |      |   | EDGES EDGES |                          |                               |    |  |  |
|                                                                   | NAME                  | SIGN | IATURE | DATE |   |             |                          | TITLE:                        |    |  |  |
| DRAWN                                                             |                       |      |        |      |   |             |                          |                               |    |  |  |
| CHK'D                                                             |                       |      |        |      |   |             |                          |                               |    |  |  |
| APPV'D                                                            |                       |      |        |      |   |             |                          |                               |    |  |  |
| MFG                                                               |                       |      |        |      |   |             |                          |                               |    |  |  |
| Q.A                                                               | MATERIAL:             |      |        |      | : |             | posoda 240l              |                               | A4 |  |  |
|                                                                   |                       |      |        |      |   |             |                          |                               | 1  |  |  |
|                                                                   | WEIGHT:               |      |        |      |   | SCALE:1:20  | S                        | SHEET 1 OF 1                  |    |  |  |